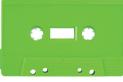

Recom'd Inks: White, Black, Silver, Gold

Gray Solid MB-8722 (SONIC) Recom'd Inks: All colors except White

Lime Green MB-2822 (SONIC) Recom'd Inks: White, Black, Blues, Greens, Silver, Gold

Blue Tint MB-2222 (SONIC) Recom'd Inks: White, Silver, Gold