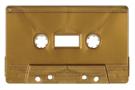

Silver Metallic MB-9922 Gold Metallic MB-9822 (SONIC) Recom'd Inks: Black, White, Silver, and dark colors

Cassette shell colors change periodically and availability is determined by supply. Refer to the Ink Color Chart to see the selection of available imprint colors.