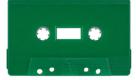

Black MB-0222 (SONIC) Recom'd Inks: White, Silver, Gold

Light Pink MB-7622 (SONIC) Recom'd Inks: White, Black, Purples, Reds, Silver, Gold

Green Solid MB-2022 (SONIC) Recom'd Inks: White, Black, Silver, Gold