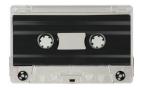

Recom'd Inks: White, Black, Silver, Gold

Gray Solid MB-8722 (SONIC) Recom'd Inks: All colors except White

Lime Green MB-2822 (SONIC) Recom'd Inks: White, Black, Blues, Greens, Silver, Gold

Blue Tint MB-2222 (SONIC) Recom'd Inks: White, Silver, Gold