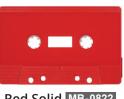

Clear w/ Black MB-0322 Liner (SONIC) Recom'd Inks: White, Silver, Gold

Red Solid MB-0822 (SONIC) Recom'd Inks: White, Black, Silver, Gold

Light Blue MB-2722 (SONIC) Recom'd Inks: White, Black, Silver, Gold