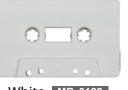

Smoky Tint MB-5422 (SONIC) Recom'd Inks: White, Silver, Gold

White MB-0122 (SONIC) Recom'd Inks: All colors except White

Orange MB-0722 (SONIČ) Recom'd Inks: White, Black, Brown, Reds, Silver, Gold

Dark Green MB-2022D Solid (SONIC)