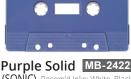

Red Tint MB-2622 (SONIC) Recom'd Inks: White, Silver, Gold

(SONIC) Recom'd Inks: All colors except Silver and Gray

(SONIC) Recom'd Inks: White, Black, Silver, Gold

Purple Tint MB-3022 (SONIC) Recom'd Inks: White, Silver, Gold