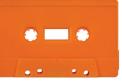

Smoky Tint MB-5422 (SONIC) Recom'd Inks: White, Silver, Gold

White MB-0122 (SONIC) Recom'd Inks: All colors except White

Orange MB-0722 (SONIČ) Recom'd Inks: White, Black, Brown, Reds, Silver, Gold

Dark Green MB-2022D Solid (SONIC)