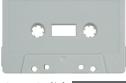

Recom'd Inks: White, Black, Silver, Gold

Gray Solid MB-8722 (SONIC) Recom'd Inks: All colors except White

Lime Green MB-2822 (SONIC) Recom'd Inks: White, Black, Blues, Greens, Silver, Gold

Blue Tint MB-2222 (SONIC) Recom'd Inks: White, Silver, Gold