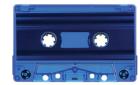

Recom'd Inks: White, Black, Silver, Gold

Gray Solid MB-8722 (SONIC) Recom'd Inks: All colors except White

Lime Green MB-2822 (SONIC) Recom'd Inks: White, Black, Blues, Greens, Silver, Gold

Blue Tint MB-2222 (SONIC) Recom'd Inks: White, Silver, Gold