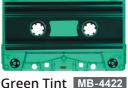

Recom'd Inks: White, Black, Silver, Gold

Gray Solid MB-8722 (SONIC) Recom'd Inks: All colors except White

Lime Green MB-2822 (SONIC) Recom'd Inks: White, Black, Blues, Greens, Silver, Gold

Blue Tint MB-2222 (SONIC) Recom'd Inks: White, Silver, Gold