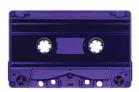

Red Tint MB-2622 (SONIC) Recom'd Inks: White, Silver, Gold

(SONIC) Recom'd Inks: All colors except Silver and Gray

(SONIC) Recom'd Inks: White, Black, Silver, Gold

Purple Tint MB-3022 (SONIC) Recom'd Inks: White, Silver, Gold