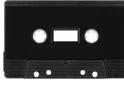

Black MB-0222 (SONIC) Recom'd Inks: White, Silver, Gold

Red Solid MB-0822 (SONIC) Recom'd Inks: White, Black, Silver, Gold

Green Solid MB-2022 (SONIC)

Smoky Tint MB-5422 (SONIC) Recom'd Inks: White, Silver, Gold