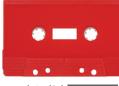

Black MB-0222 (SONIC) Recom'd Inks: White, Silver, Gold

Red Solid MB-0822 (SONIC) Recom'd Inks: White, Black, Silver, Gold

Green Solid MB-2022 (SONIC)

Smoky Tint MB-5422 (SONIC) Recom'd Inks: White, Silver, Gold