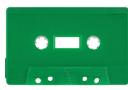

White MB-0122 (SONIC) Recom'd Inks: All colors except White

Orange MB-0722 (SONIČ) Recom'd Inks: White, Black, Brown, Reds, Silver, Gold

Dark Green MB-2022D Solid (SONIC)

Recom'd Inks: White, Black, Silver, Gold